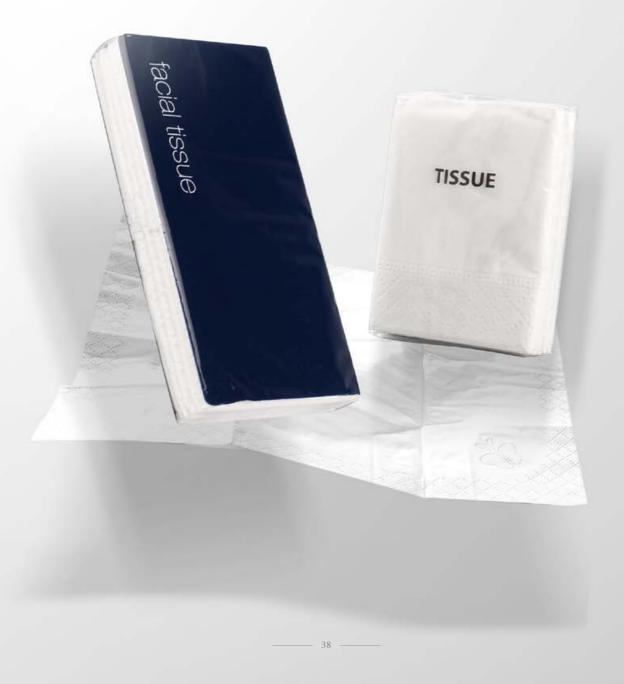

## WIPES

Featuring with 100% imported raw wood pulp.It is optical brightener free and superabsorbent.