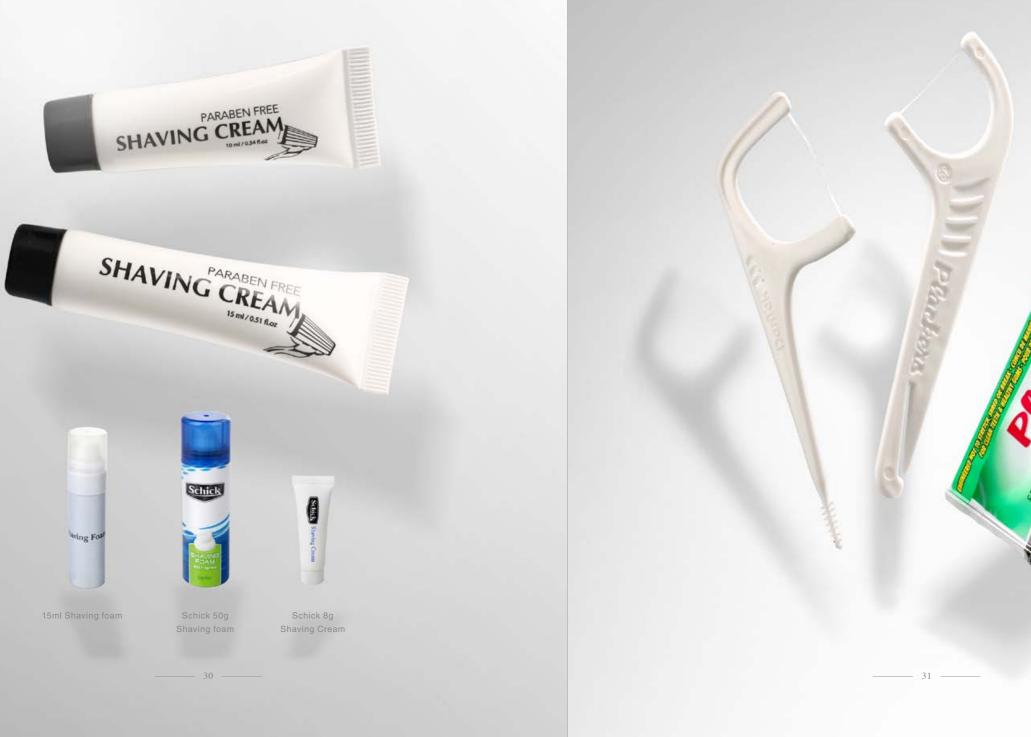

#### SHAVING CREAM

Fine and smooth shaving cream with rich foam. Apply before shaving to reduce friction and irritation, having a cleaner and smoother shaving experience.

Apply high quality flexible fiber floss. Resilient to split end. Compat and healthy. Gently protect your teeth.

## TOOTHBRUSH

A variety of modern, practical and quality collections, focusing on the quality and pay detail attention to your dental care

24 —

White paste, gently removes teeth stains, as well as helps you to realize the bright white teeth, keeping a fresh breath.

# RAZOR

Special double-blade design with rubber non-slip grip, let you enjoy a cleaner, safer and smoother usage. A variety of colors and collections are available for selection.

TP-711A Gillette

TP-711A Gillette