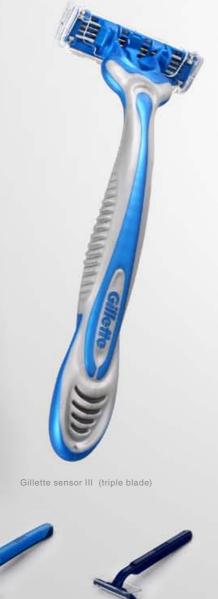

# RAZOR

Special double-blade design with rubber non-slip grip, let you enjoy a cleaner, safer and smoother usage. A variety of colors and collections are available for selection.

TP-711A Gillette

TP-711A Gillette