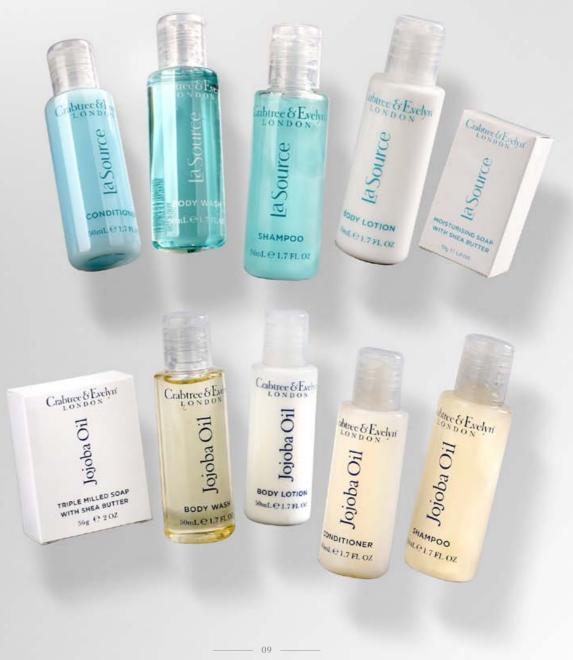

#### AIRLINE COLLECTION

Product Range Includes: Lip Balm 4g • Refreshing Facial Mist 10ml • Revitalizing Eye Gel 10ml Moisturizing Face Cream 10ml • Nourishing Hand Cream 10ml

|                                   | Calmer & Exchar | Cabree b Exchar | Cobine & Eastyn |               |
|-----------------------------------|-----------------|-----------------|-----------------|---------------|
| diffe                             | VERBENA         | VERBENI         | VERBENA         |               |
| RBEN                              | VENDER          | LAVENDER        | LIVENDER        |               |
| ENDIA                             |                 |                 |                 | 1 constra     |
|                                   |                 | Contraction of  | TTTTALIS BR     | CERTIN        |
| Contraction of the local distance | HEATH MELT      | SCOPERATED      | -OLSHED         | I. O. E. Name |