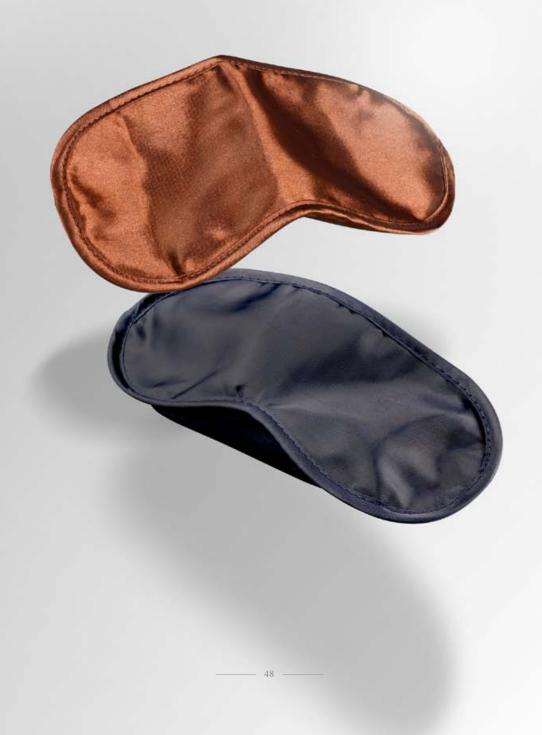

#### EYE SHADES

These eye shades are made with comfortable soft materials which help to block out the light and create a good flight's sleep. A variety of colors and styles are available for selection.