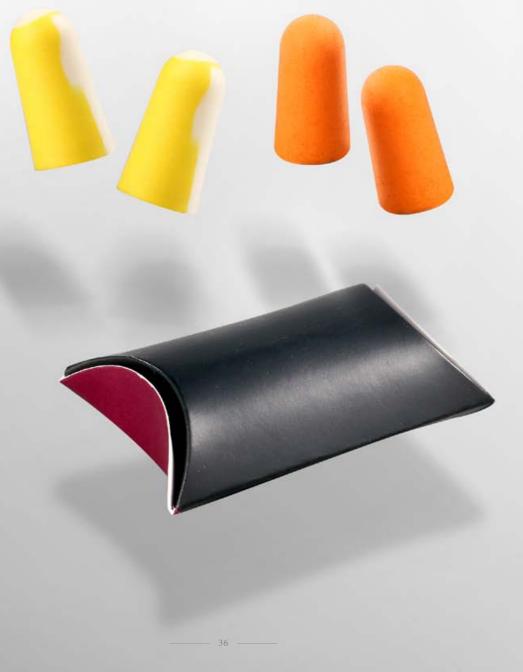

#### EAR PLUGS

Travel ear plugs help to eliminate external noises. It is hygienically sealed and easy to use.

Reflecting care and concerns