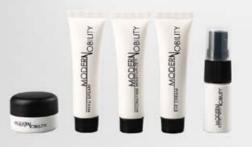

#### AIRLINE COLLECTION

Product Range Includes: Moisturizing Cream 15ml • Moisturizing Hand Cream 15ml • Cleansing Cream 30ml Lip Balm 10g • Facial Mist 10ml • Dental Kit • Sock • Eye mask • Comb

#### AIRLINE COLLECTION

Product Range Includes: Face Cream 15ml • Hand Cream 15ml • Lip Stick 10g • Body Spray 10ml Dental Kit • Sock • Eye mask • Comb

04

#### AIRLINE COLLECTION Product Range Includes:

Face Cream 15ml • Hand Cream 15ml • Lip Stick 10g • Body Spray 10ml Dental Kit • Sock • Eye mask • Comb

\_\_\_\_\_05 \_\_\_\_