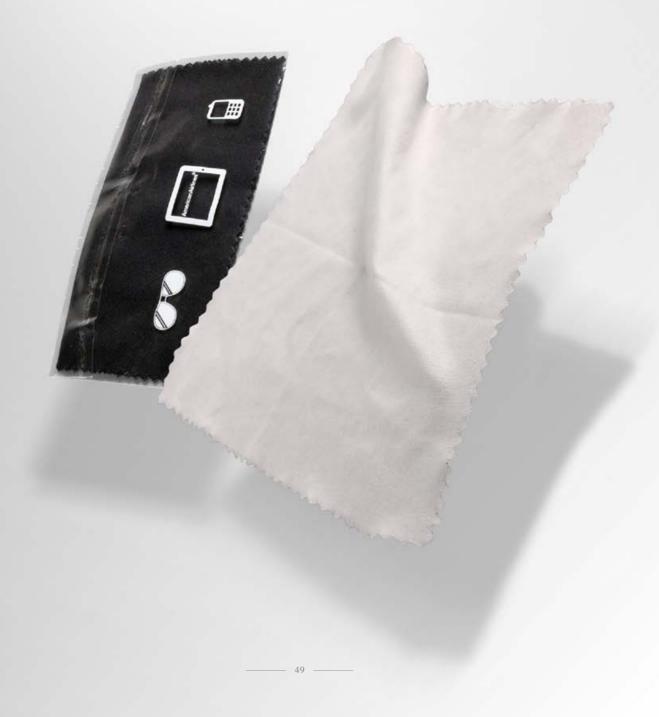

## MULTI-FUNCTION CLEANING CLOTH

It is cloth with fine fleece fiber on 2 sides, which is soft, reusable, and suitable for cleaning a variety of electronic screens and glass lens in both wet and dry ways.