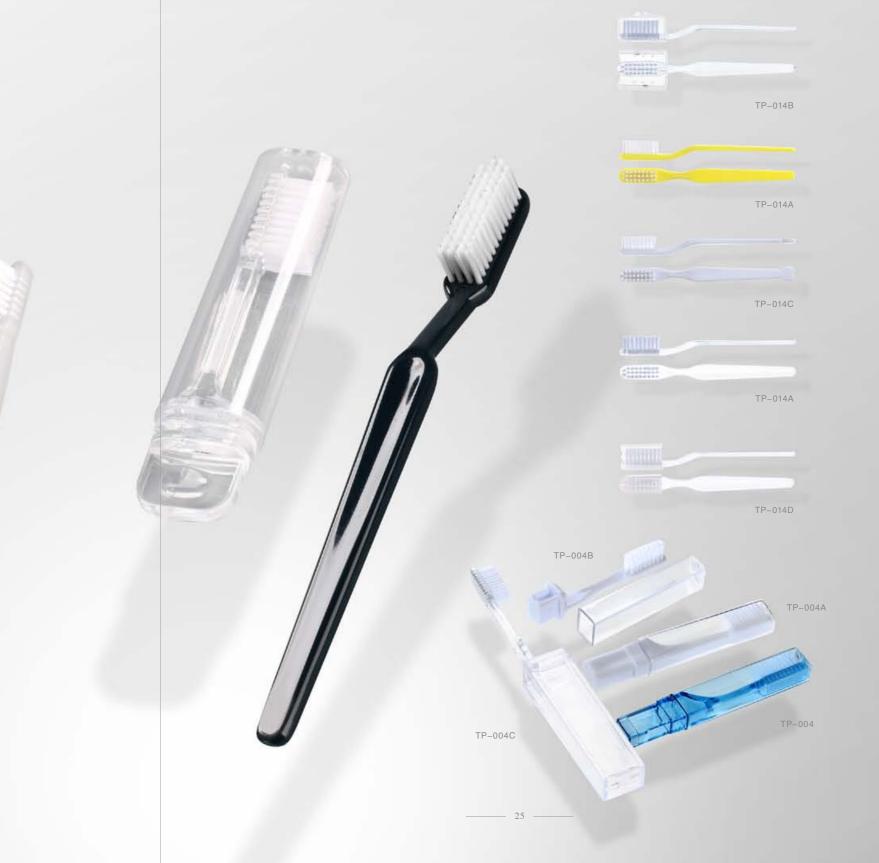

## TOOTHBRUSH

A variety of modern, practical and quality collections, focusing on the quality and pay detail attention to your dental care

24 —

White paste, gently removes teeth stains, as well as helps you to realize the bright white teeth, keeping a fresh breath.