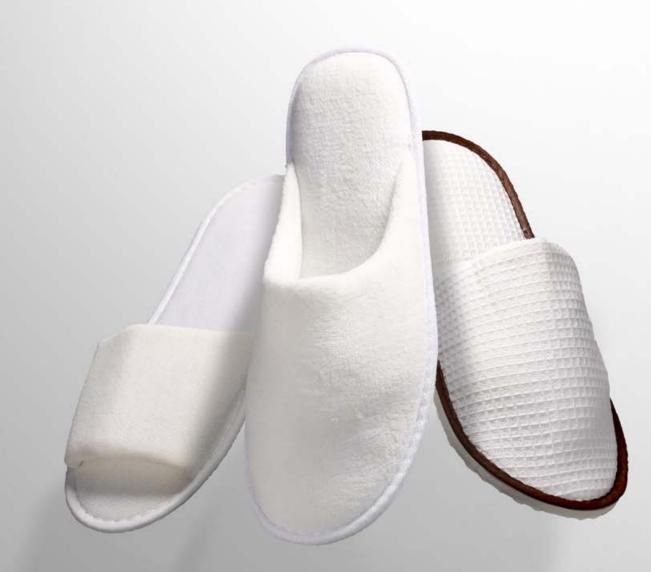

## SLIPPERS

Textiles and soles can be customized. You can choose either closed-toed or opened-toed slippers and with the option to include your logo.

50

\_\_\_\_\_ 51 \_\_\_\_\_