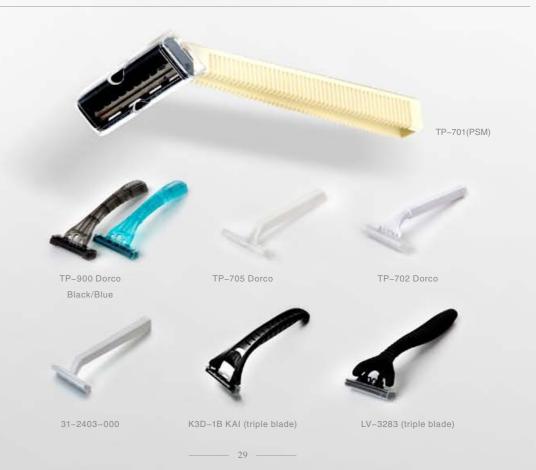

# RAZOR

Special double-blade design with rubber non-slip grip, let you enjoy a cleaner, safer and smoother usage. A variety of colors and collections are available for selection.

TP-711A Gillette

TP-711A Gillette