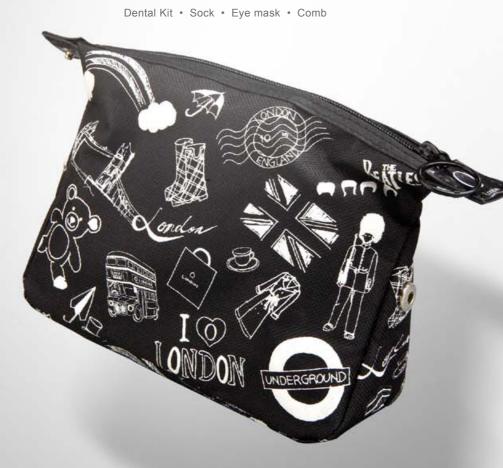

#### AIRLINE COLLECTION

Product Range Includes: Moisturizing Cream 15ml • Moisturizing Hand Cream 15ml • Cleansing Cream 30ml Lip Balm 10g • Facial Mist 10ml • Dental Kit • Sock • Eye mask • Comb

# London

AIRLINE COLLECTION Product Range Includes: Face Cream 15ml • Hand Cream 15ml • Lip Stick 10g • Body Spray 10ml