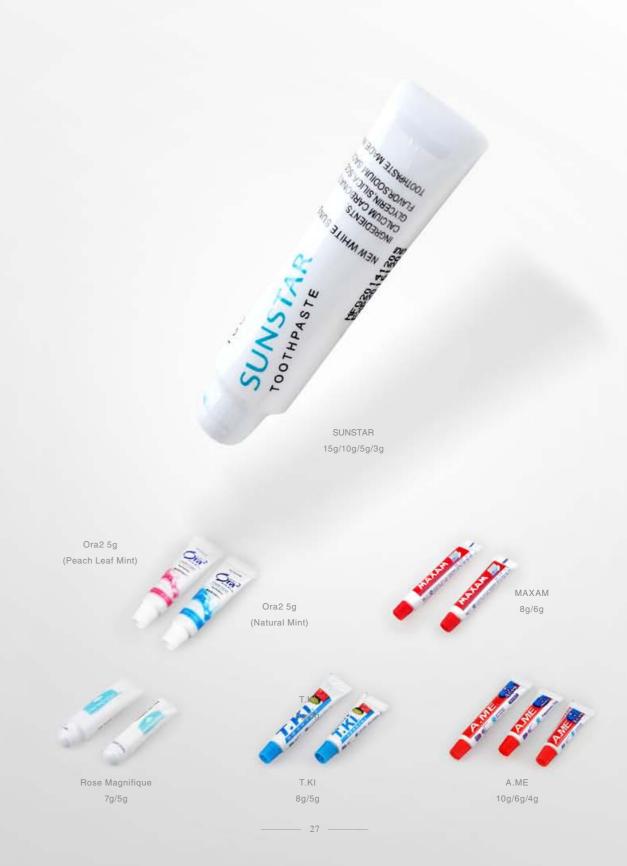

## TOOTHBRUSH

A variety of modern, practical and quality collections, focusing on the quality and pay detail attention to your dental care

24 —

White paste, gently removes teeth stains, as well as helps you to realize the bright white teeth, keeping a fresh breath.

Colgate 25g/10g/5g

HEIMEI 10g/8g/3g

\_\_\_\_\_ 26 \_\_\_\_