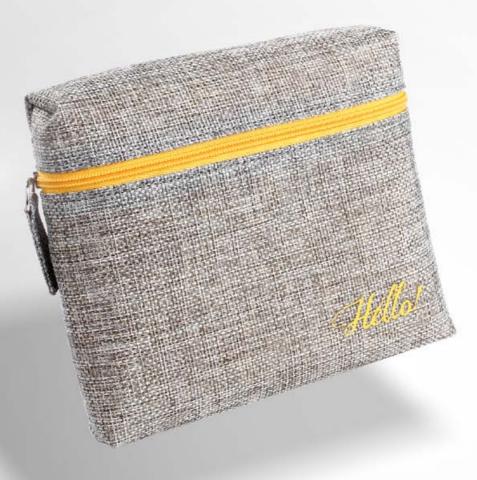

#### MF AIRLINE COLLECTION 02

Grey hemp cloth, fashion and simple, reflects a kind of "nature-respecting" attitude towards life.