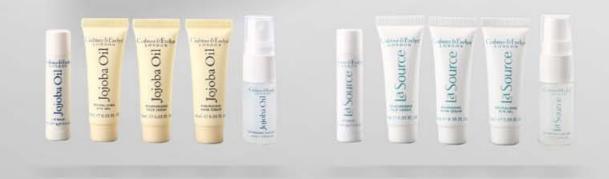

#### AIRLINE COLLECTION

Product Range Includes: Lip Balm 4g • Refreshing Facial Mist 10ml • Revitalizing Eye Gel 10ml Moisturizing Face Cream 10ml • Nourishing Hand Cream 10ml

|                                   | Calmer & Exchar | Cabree b Exchar | Cobine & Eastyn |               |
|-----------------------------------|-----------------|-----------------|-----------------|---------------|
| diffe                             | VERBENA         | VERBENI         | VERBENA         |               |
| RBEN                              | VENDER          | LAVENDER        | LIVENDER        |               |
| ENDIA                             |                 |                 |                 | 1 constra     |
|                                   |                 | Contraction of  | TTTTALIS BR     | CERTIN        |
| Contraction of the local distance | HEATH MELT      | SCOPERATED      | -OLSHED         | I. O. E. Name |