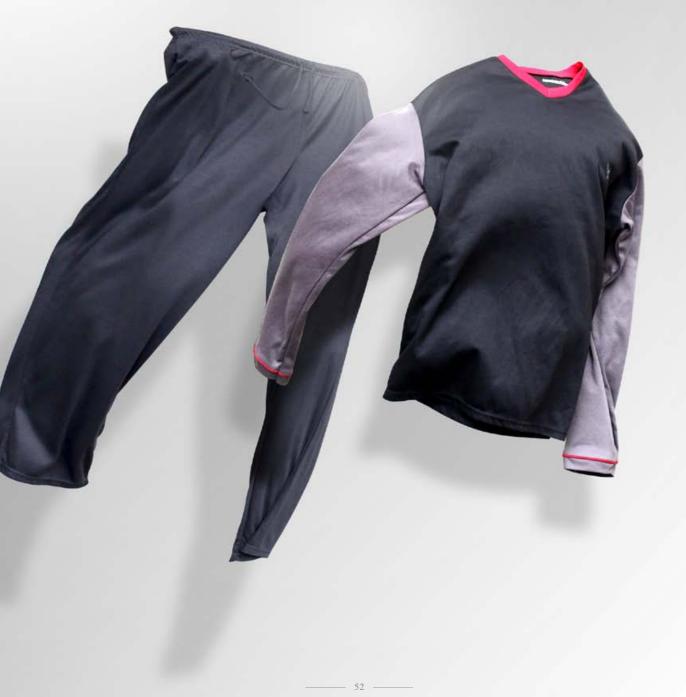

# PAJAMAS

With soft fabric, excellent texture, light and comfortable, it has great flexibility and extensibility.