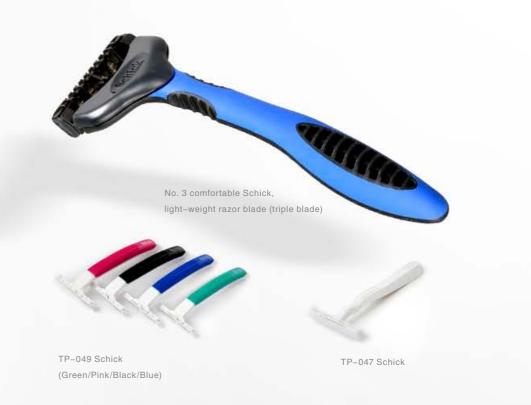

# RAZOR

Special double-blade design with rubber non-slip grip, let you enjoy a cleaner, safer and smoother usage. A variety of colors and collections are available for selection.

TP-711A Gillette

TP-711A Gillette