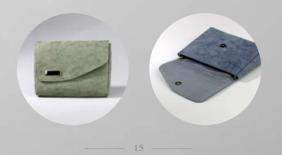

#### MF AIRLINE COLLECTION 02

Grey hemp cloth, fashion and simple, reflects a kind of "nature-respecting" attitude towards life.