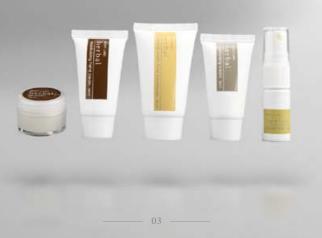

## MIST SPRAY

Activate your skin by moisture replenishment.

FACIAL MIST

— 32 —

# LIP STICK

- 33 -