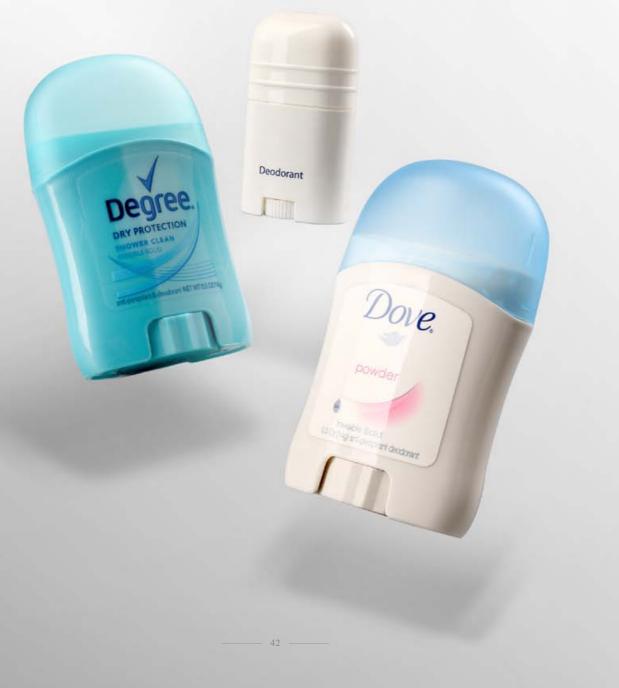

#### BODY DEODORANT

Enduring fresh fragrance, Mild nature, No taint, residue or any alcohol pigment. Effectively restrain sweat secretion. Brings you whole day's freshness. Help you recover from weary. Rouse you up.