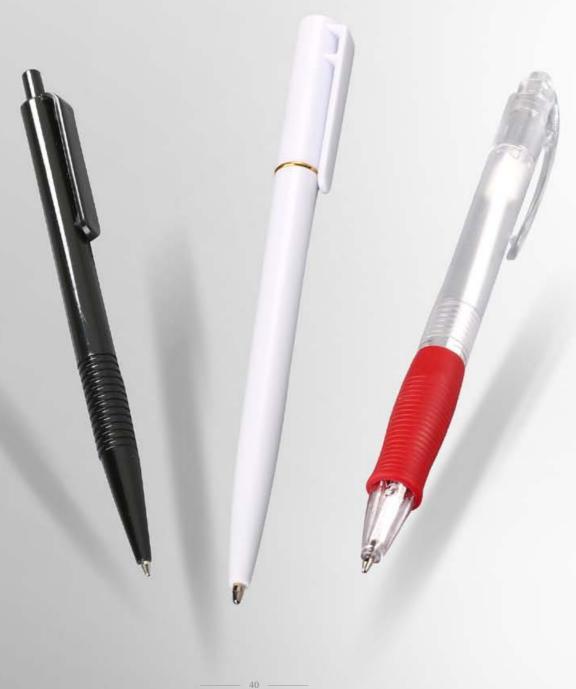

# BALL PEN

Smooth writing ball pen are formulated with unique ink formulations, refillable by blue or black ink.