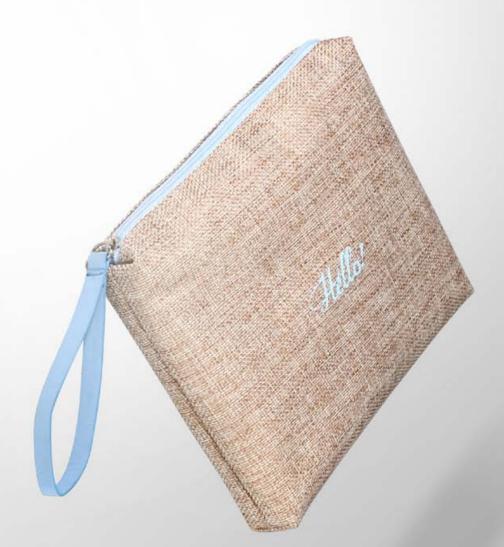

# MF AIRLINE COLLECTION 01

Plain and natural fiber texture. Blue zipper outstands high fashion taste.