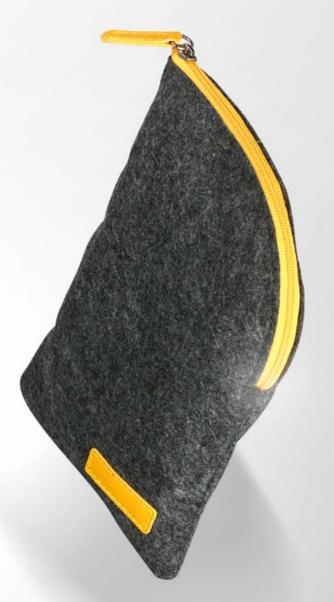

# MF AIRLINE COLLECTION 01

Plain and natural fiber texture. Blue zipper outstands high fashion taste.