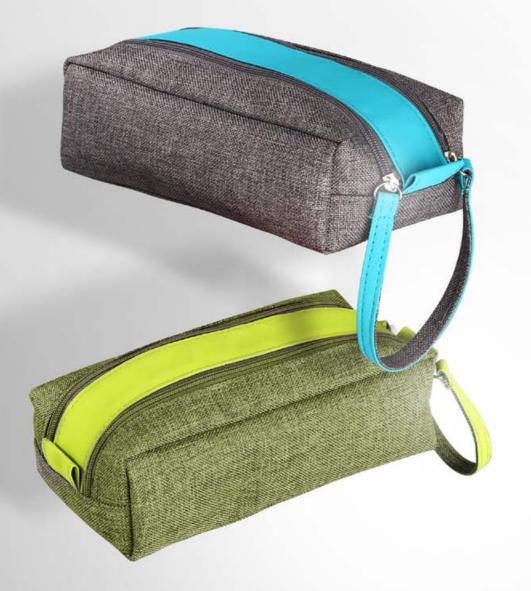

#### MF AIRLINE COLLECTION 02

Grey hemp cloth, fashion and simple, reflects a kind of "nature-respecting" attitude towards life.