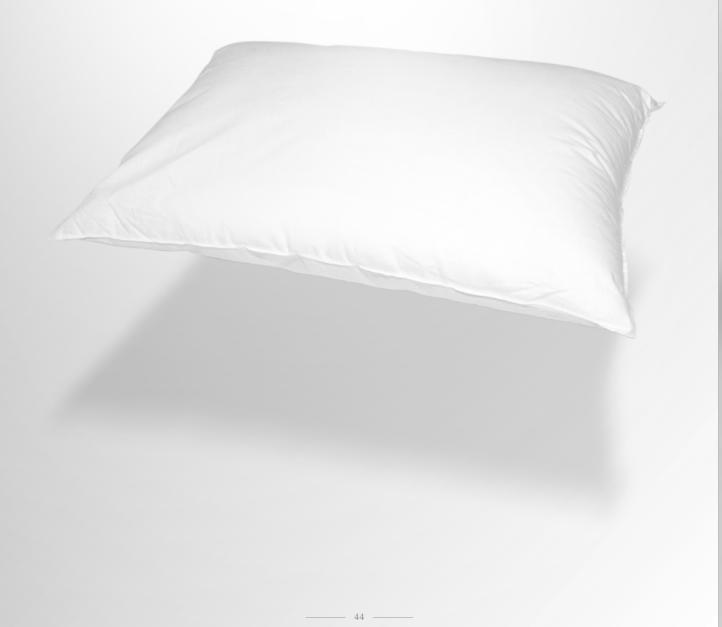

## PILLOW

Soft, breathable and hygienic pillows made from natural cotton. Various colors and styles are available for selection.