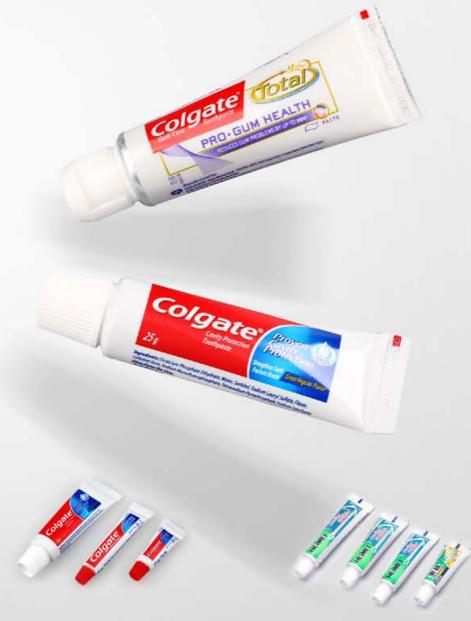

## TOOTHBRUSH

A variety of modern, practical and quality collections, focusing on the quality and pay detail attention to your dental care

24 —

White paste, gently removes teeth stains, as well as helps you to realize the bright white teeth, keeping a fresh breath.

Colgate 25g/10g/5g

HEIMEI 10g/8g/3g

\_\_\_\_\_ 26 \_\_\_\_