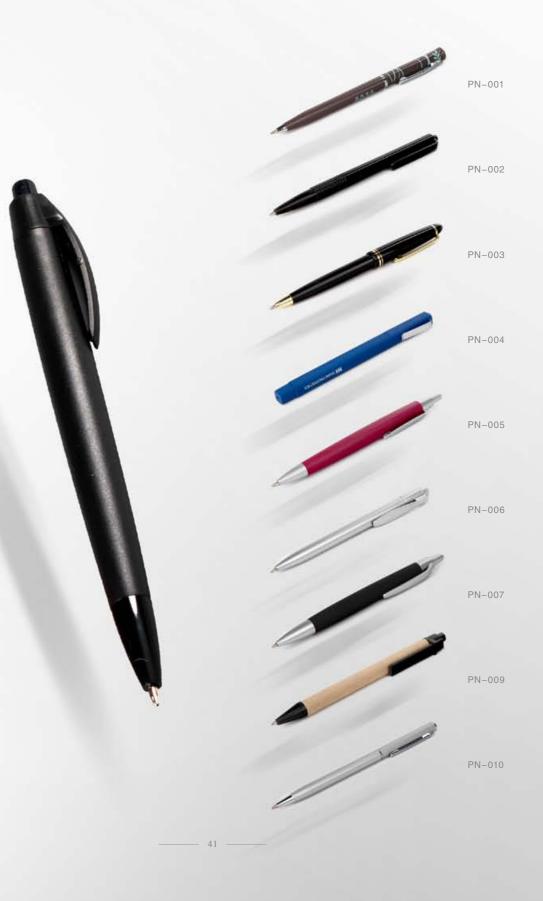

# BALL PEN

Smooth writing ball pen are formulated with unique ink formulations, refillable by blue or black ink.